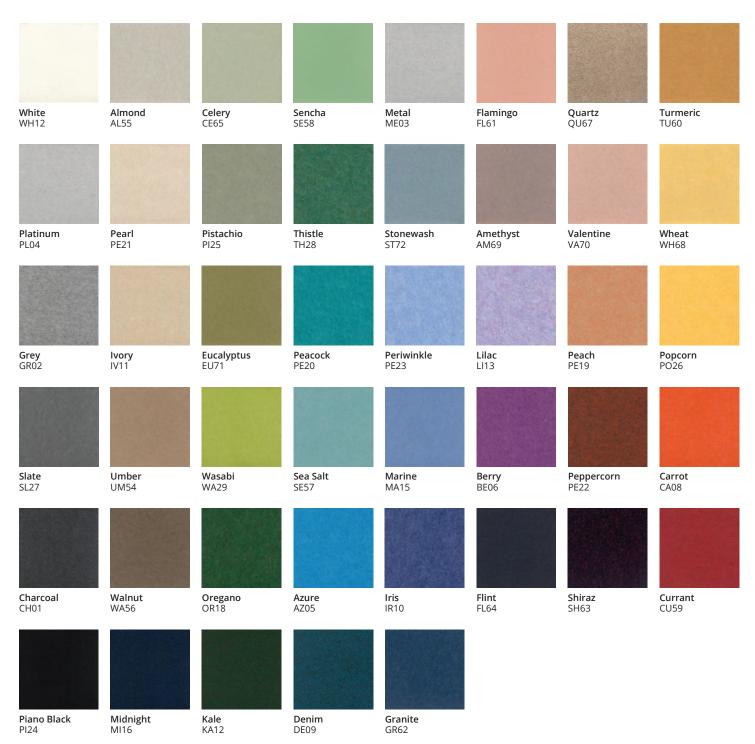

Below: Metal, Turmeric, Wheat, Umber, Carrot, Flamingo, Peach, Amethyst; Right: Framework Open and Capped Ceiling Grids in Umber and Almond; Lower right: Circle Cloud in Carrot

| Available colors | 45                                    |  |  |
|------------------|---------------------------------------|--|--|
| Material         | FilaSorb™ polyester felt              |  |  |
| Recycled Content | Minimum of 60%                        |  |  |
| Thickness        | 2, 7, 9, 12, 24, 25, 50mm*            |  |  |
| Origin           | Manufactured and assembled in the USA |  |  |

## **PREMIER**

|                  | PREMIER                               | ESSENTIALS                            | NATURALS                                  | WOODGRAIN                             |
|------------------|---------------------------------------|---------------------------------------|-------------------------------------------|---------------------------------------|
| Available colors | 45                                    | 8                                     | 21                                        | 30                                    |
| Material         | FilaSorb <sup>™</sup> polyester felt  | Polyester felt                        | 100% wool                                 | FilaSorb™ polyester felt              |
| Recycled content | Minimum of 60%                        | Minimum of 55%                        | -                                         | Minimum of 60%                        |
| Thicknesses      | 2, 7, 9, 12, 24, 25, 50mm*            | 9, 18mm                               | 12mm (3mm Naturals +<br>9mm Essentials)** | 12, 24mm                              |
| Origin           | Manufactured and assembled in the USA | Manufactured and assembled in the USA | Manufactured and assembled in the USA     | Manufactured and assembled in the USA |