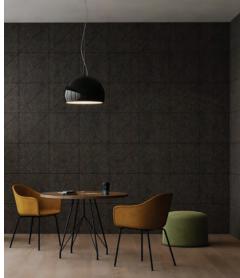

Below: Talc, Basalt, Silt, Shale; Right: Fracture Fine Line Wall Panels in Talc; Lower right: Right Triangle Wall Tiles in Shale