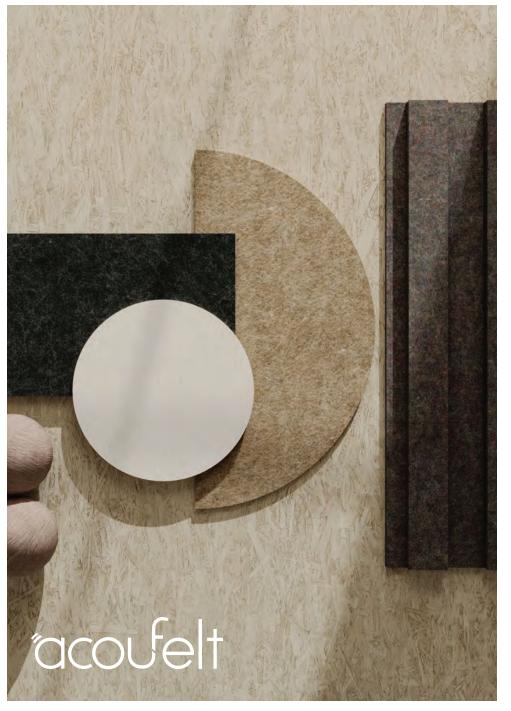

Below: Talc, Basalt, Silt, Shale; Right: Fracture Fine Line Wall Panels in Talc; Lower right: Right Triangle Wall Tiles in Shale