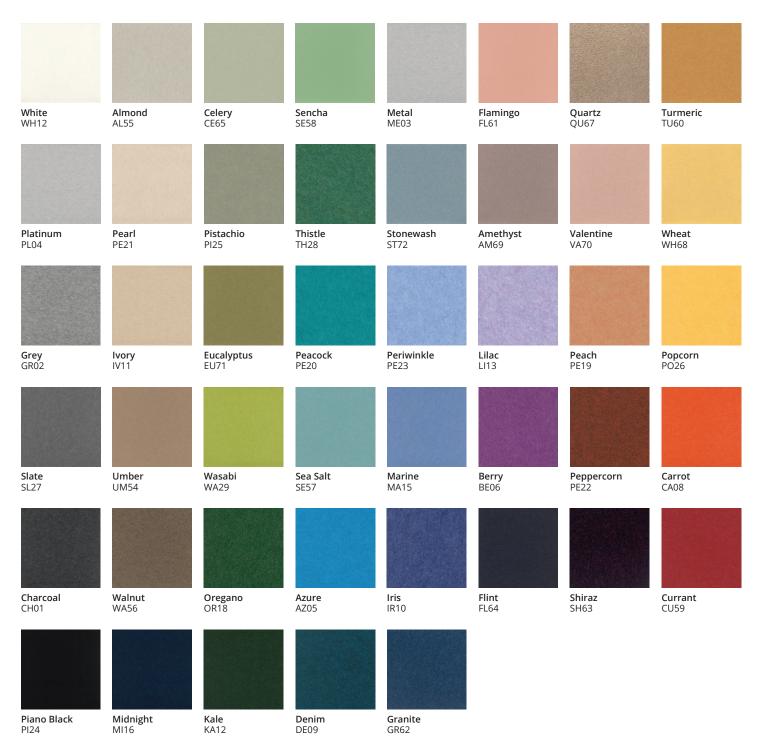

Below: Metal, Turmeric, Wheat, Umber, Carrot, Flamingo, Peach, Amethyst; Right: Framework Open and Capped Ceiling Grids in Umber and Almond; Lower right: Circle Cloud in Carrot

| <b>Available Colors</b> | 45                                    |  |  |
|-------------------------|---------------------------------------|--|--|
| Material                | FilaSorb™ polyester felt              |  |  |
| Recycled Content        | Minimum of 60%                        |  |  |
| Thickness               | 2, 7, 9, 12, 24, 25, 50mm*            |  |  |
| Origin                  | Manufactured and assembled in the USA |  |  |

## **PREMIER**

|                  | PREMIER                               | ESSENTIALS                            | NATURALS                                  | WOODGRAIN                             |
|------------------|---------------------------------------|---------------------------------------|-------------------------------------------|---------------------------------------|
| Available colors | 45                                    | 8                                     | 21                                        | 30                                    |
| Material         | FilaSorb <sup>™</sup> polyester felt  | Polyester felt                        | 100% wool                                 | FilaSorb™ polyester felt              |
| Recycled content | Minimum of 60%                        | Minimum of 55%                        | -                                         | Minimum of 60%                        |
| Thicknesses      | 2, 7, 9, 12, 24, 25, 50mm*            | 9, 18mm                               | 12mm (3mm Naturals +<br>9mm Essentials)** | 12, 24mm                              |
| Origin           | Manufactured and assembled in the USA | Manufactured and assembled in the USA | Manufactured and assembled in the USA     | Manufactured and assembled in the USA |