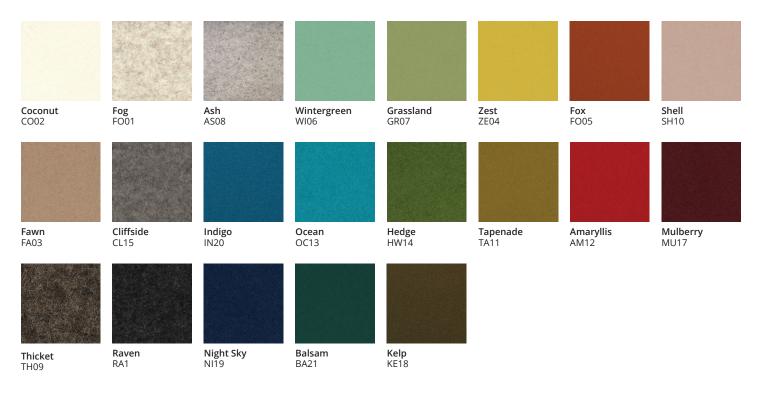

## Naturals Collection Planet-friendly quiet

Durable, renewable, and compostable, raw wool fibers are intrinsically sound absorptive, flame-retardant and readily bonded to dyes, resulting in richly saturated, fade-resistant colors. The Acoufelt Naturals Collection makes the most of these qualities with a curated collection of 21 hues, each with the subtle texture and variation only achievable with 100% natural wool.

Below: Indigo, Shell, Tapenade, Zest, Fog, Cliffside, Ash; Right: Solid Wall Panels in Tapenade; Lower right: Truss Ceiling Baffles in Thicket

\* Some products in the Naturals Collection use a 9mm Essentials backer. 3mm Naturals is also available as a rolled Wallcovering.