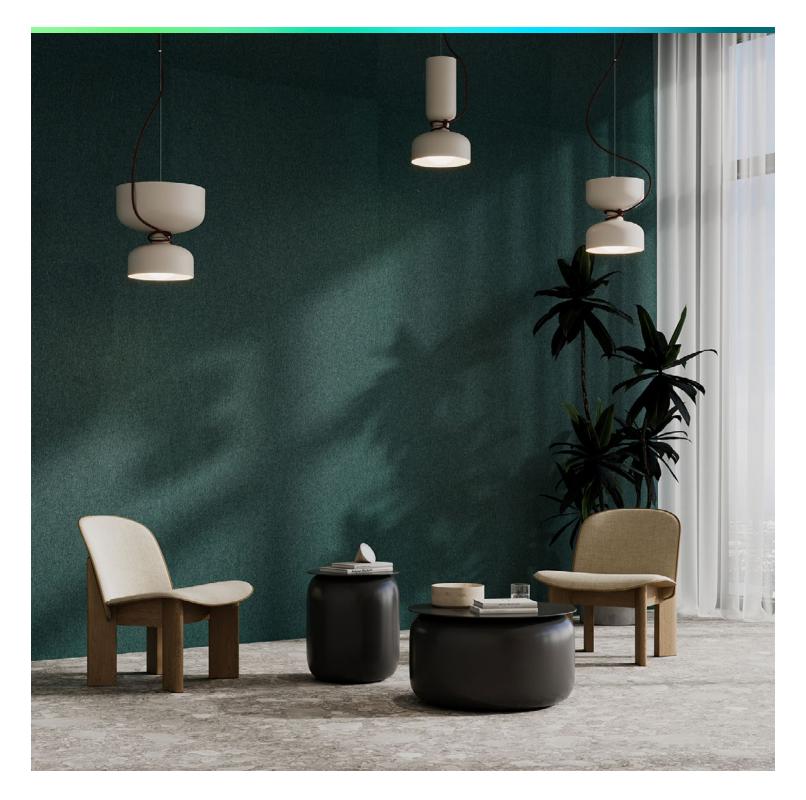

# Wallcovering

**Naturals Collection** 

Naturals Wallcovering is the purest way to elevate your interiors while reducing noise. The Wallcovering by-the-roll is offered in the full range of Naturals colors, each with the distinctive flaws and imperfections that make this native material truly unique. This green space-defining felt allows ultimate creative freedom when it comes to interior wallcoverings.

Wallcovering in Balsam