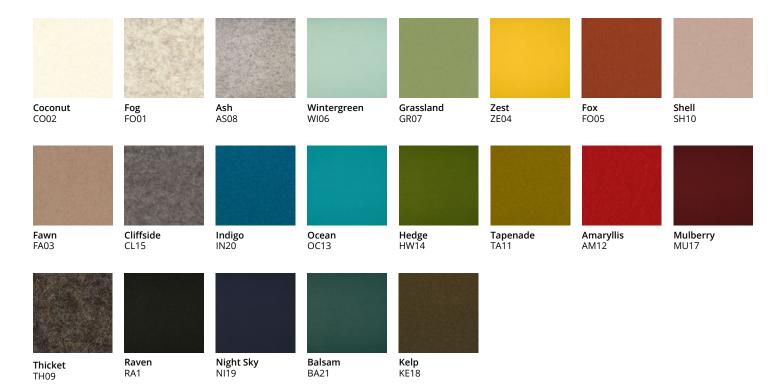

| Lead Time       | 3 – 6 weeks                          |
|-----------------|--------------------------------------|
| Origin          | Manufactured and assembled in the US |
| <u>Warranty</u> | Product: 10 years*                   |

<sup>\*</sup> Conditions apply

### **Environmental**

| Indoor Air Quality | VOC less than/equal to 0.5mg/m3                      |
|--------------------|------------------------------------------------------|
| Recyclable         | 100%*                                                |
| Certifications     | Oeko-Tex <sup>©</sup> Standard 100 Certified Product |
|                    | Class II (100% Wool Design Felt)                     |

 $<sup>* \</sup> Wool \ is \ recyclable \ through \ participating \ partners.$ 

### Colorways

#### **NATURALS**



#### Sizes

**Standard Sizes** 54" W x 39'-4" L

Thickness 3mm



# **Mounting Methods**

#### Spray adhesive (by others)



<sup>\*</sup>For wall mount applications only.