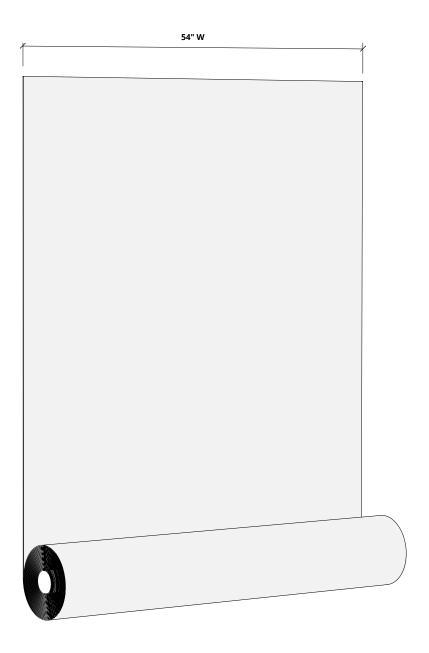

-------------|--------------------------------------|
| Origin          | Manufactured and assembled in the US |
| <u>Warranty</u> | Product: 10 years*                   |

<sup>\*</sup> Conditions apply

### **Environmental**

| Indoor Air Quality | VOC less than/equal to 0.5mg/m3                      |
|--------------------|------------------------------------------------------|
| Recyclable         | 100%*                                                |
| Certifications     | Oeko-Tex <sup>©</sup> Standard 100 Certified Product |
|                    | Class II (100% Wool Design Felt)                     |

 $<sup>* \</sup> Wool \ is \ recyclable \ through \ participating \ partners.$ 

### Colorways

#### **NATURALS**



#### Sizes

**Standard Sizes** 54" W x 39'-4" L

Thickness 3mm



# **Mounting Methods**

#### Spray adhesive (by others)



<sup>\*</sup>For wall mount applications only.