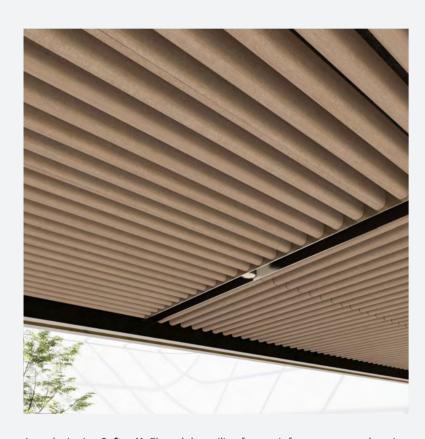

### **Architizer A+Awards winner**

Award-winning **SoftenUp™** modular ceiling frames infuse a warm, welcoming atmosphere. Each tile, comprised of linear slats, fits seamlessly in standard 15/16" T-grid drop-ceiling grid systems for effortless installation. Choose the profiles, sizes, and colors that suit your project.

SoftenUp Foothill Ceiling Frames in White Oak

Acoustic ceiling **baffles** provide added surface area to ceiling surfaces to absorb and soften sound in naturally noisy or intentionally quiet areas. Easy to specify and install, ceiling baffles are a visually attractive, highly effective first step in any soundscaping strategy.