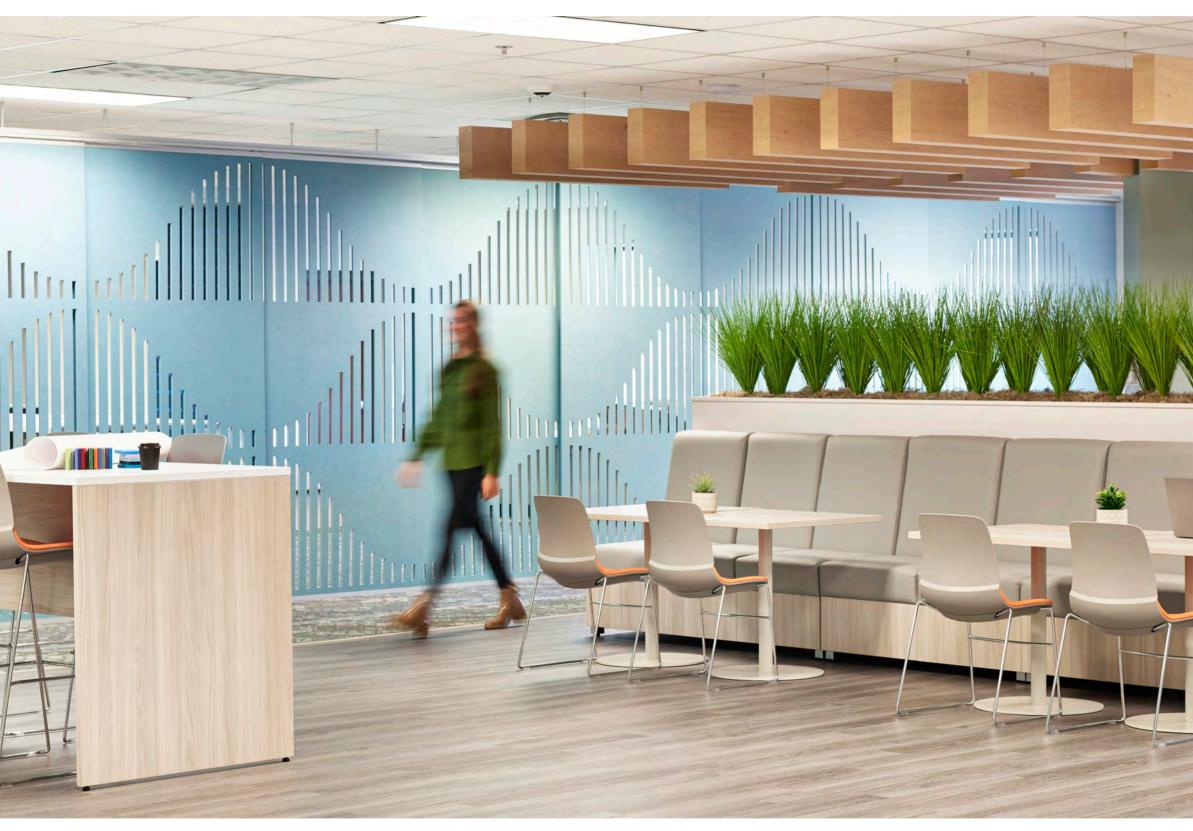

Top: Pixel Triangle in Popcorn and Almond Bottom: Creative Cut Screens Waterfall in Flamingo

Design one-of-a-kind soundscaping mosaics with Acoufelt acoustic wall **tiles + shapes**. Combine colors, tones, and patterns in geometric and organic shapes to reflect a client's brand or design concept.