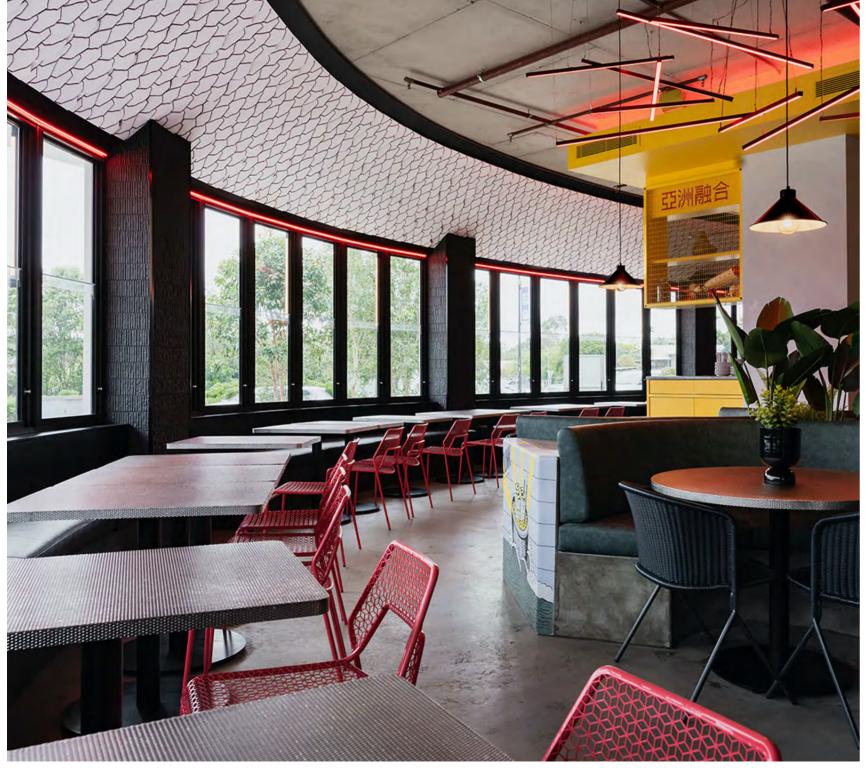

 Junk Restaurant
 PORTFOLIO HIGHLIGHT
 Custom

Tasked with creating an inviting space that incorporated colors, textures, and motifs from Southeast Asia, Zest Building Design recognized the role of acoustics in delivering a pleasurable dining experience. The firm reached out to Acoufelt for a custom solution to expertly merge high performance and stunning aesthetics.

The concept – a tessellated, three-dimensional acoustic solution inspired by dragon scales – was designed to line the upper walls and frame the ceiling with a distinctive texture.

Acoufelt printed the shape and pattern onto 12mm panels, then added bevel cuts to give the appearance of overlapping scales. During installation, panels were slightly overlapped to complete the continuous, layered look.

The finished panels achieve a minimum noise reduction coefficient (NRC) of 0.45, absorbing excess sound as well as reducing echo and reverberation throughout the space. Combined with carefully curated lighting, transportive interior design, and a delectable menu, the optimized acoustics contribute to an inviting image and atmosphere.