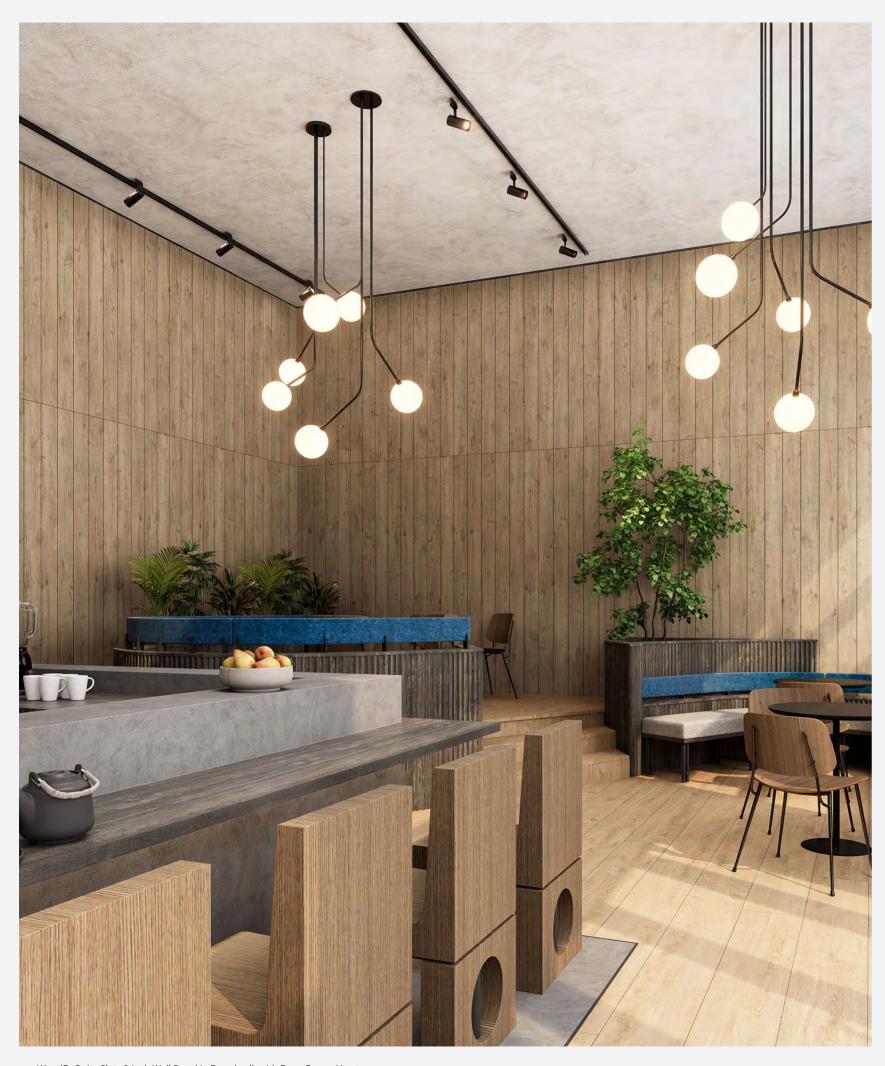

## Thirty true-to-life woodgrains

WoodBeQuiet Wall Planks in Weathered Slate

**WoodBeQuiet** elements instill the beauty and sophistication of wood while supporting healthy soundscapes. Proprietary Acoufelt technology applies high-res woodgrain images to smooth, sound-absorbing felt for no-compromise acoustics. Select from 30 options and combine finishes for a singular look.

WoodBeQuiet Wall and Ceiling Planks in European Larch

Engineered for optimal sound absorption, sustainability, human safety, and smooth surface printing, Acoufelt acoustic **panels** offer astonishing flexibility and design capacity.