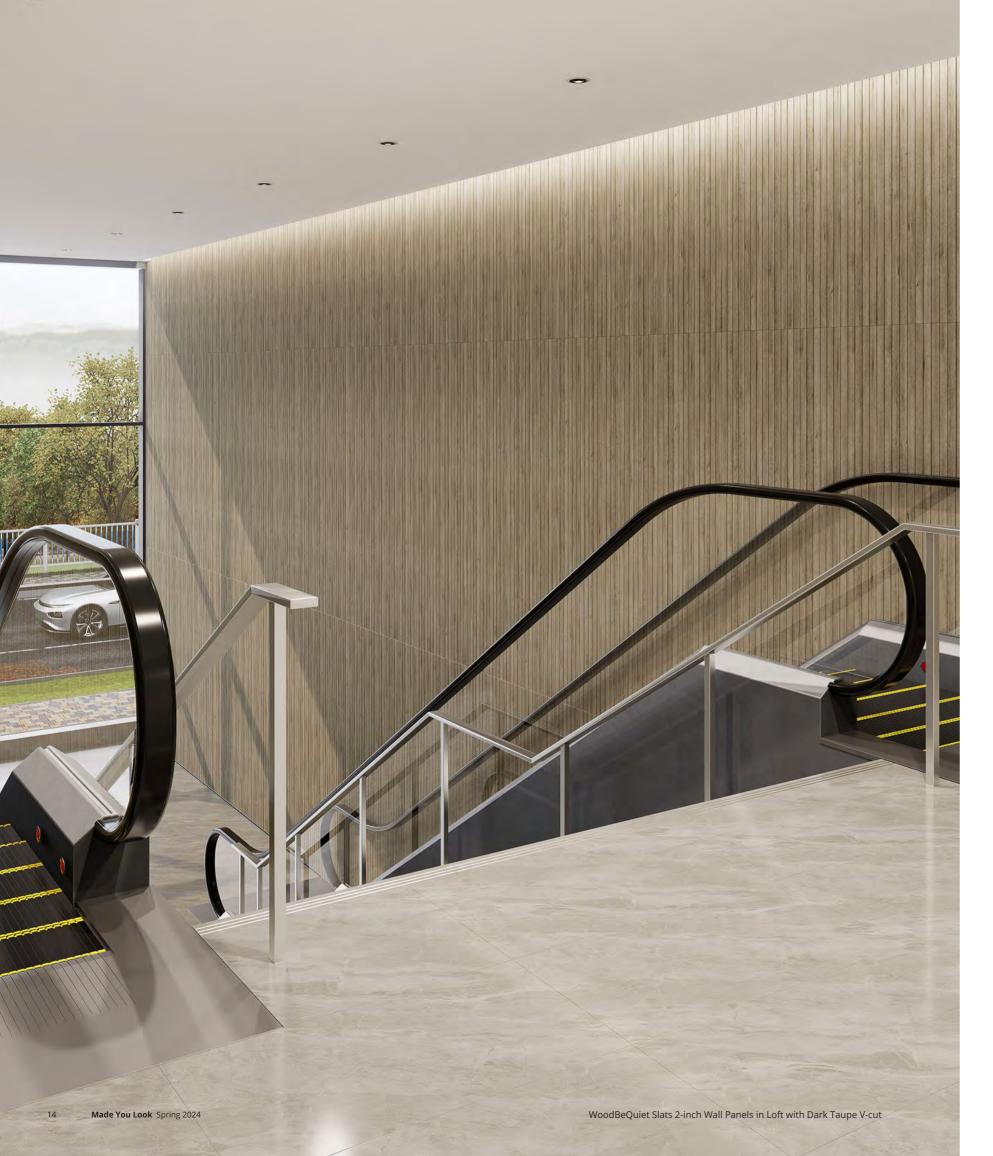

## Thirty true-to-life woodgrains

WoodBeQuiet Wall Planks in Weathered Slate

**WoodBeQuiet** elements instill the beauty and sophistication of wood while supporting healthy soundscapes. Proprietary Acoufelt technology applies high-res woodgrain images to smooth, sound-absorbing felt for no-compromise acoustics. Select from 30 options and combine finishes for a singular look.