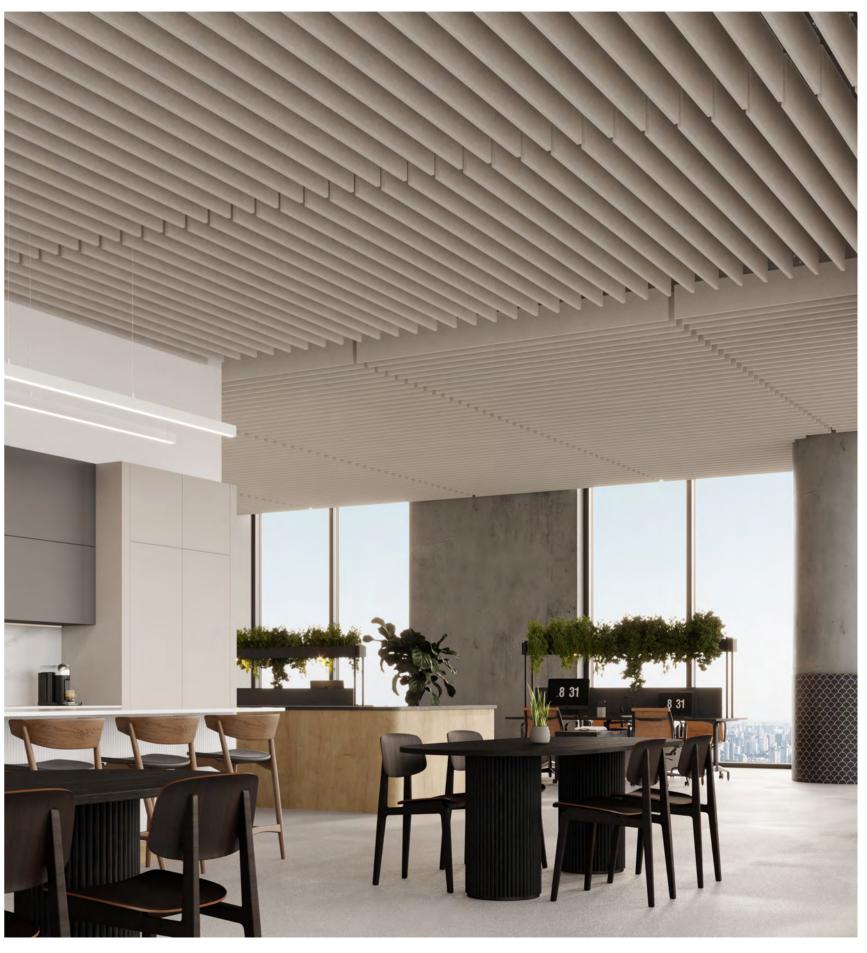

SoftenUp Foothill Ceiling Frames in White Oak

Acoustic ceiling **baffles** provide added surface area to ceiling surfaces to absorb and soften sound in naturally noisy or intentionally quiet areas. Easy to specify and install, ceiling baffles are a visually attractive, highly effective first step in any soundscaping strategy.