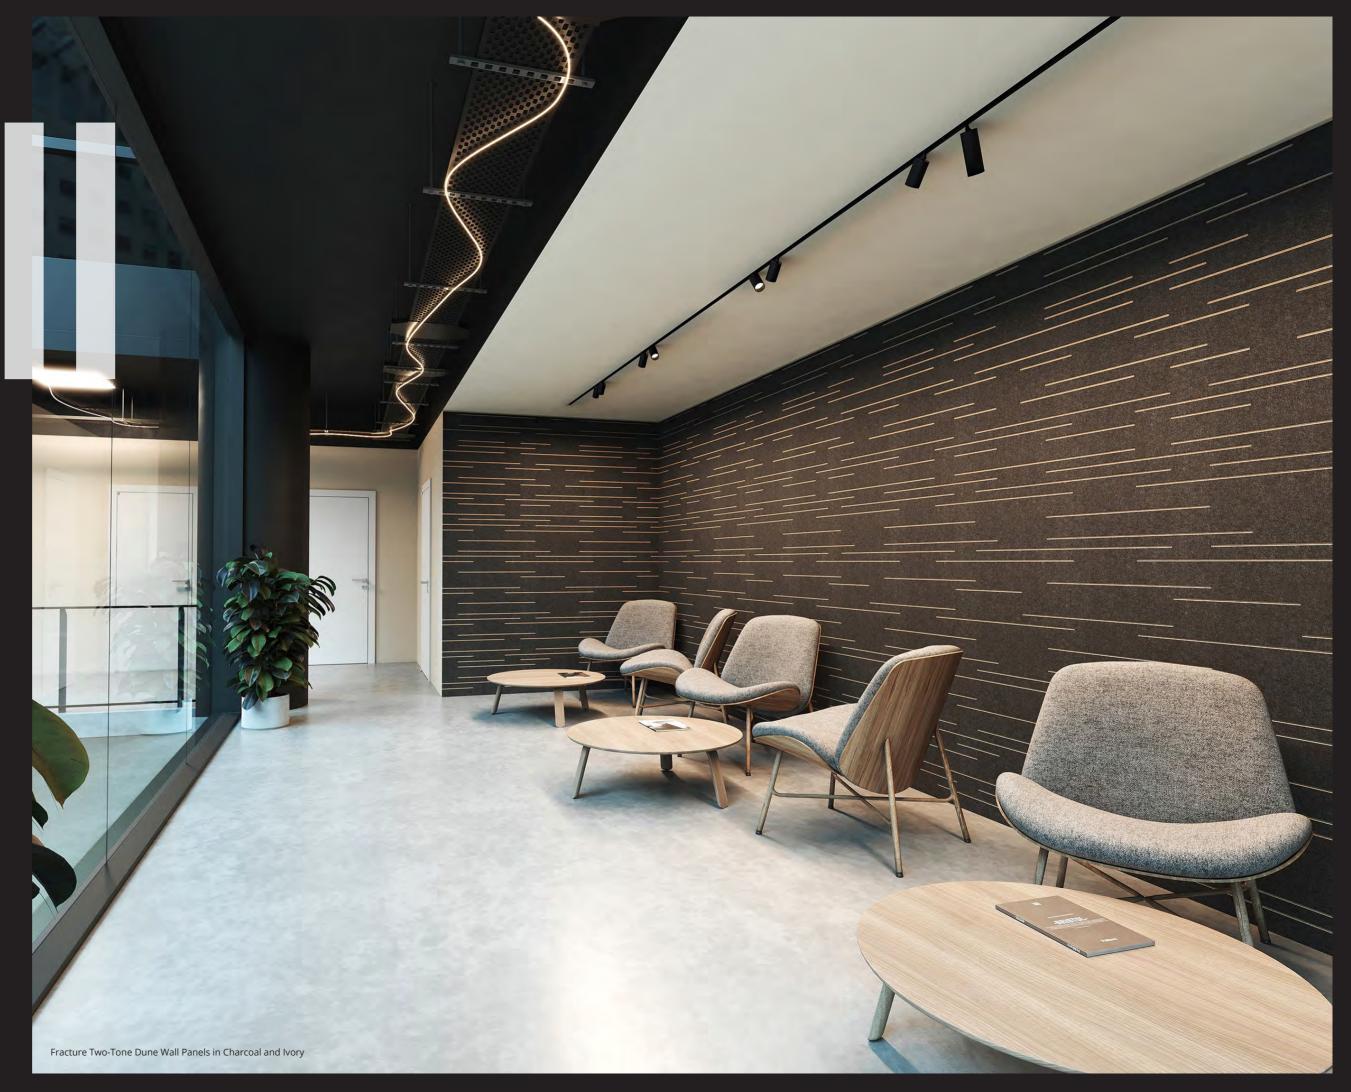

# 

Acoufelt acoustic panels rely on earth-friendly felt to gather and eliminate unwanted sound. Choose from multiple thicknesses, more than 40 colors, and myriad textures and patterns to sculpt and divide space.

Top: Pixel Triangle in Popcorn and Almond Bottom: Creative Cut Screens Waterfall in Flamingo

Design one-of-a-kind soundscaping mosaics with Acoufelt acoustic wall **tiles + shapes**. Combine colors, tones, and patterns in geometric and organic shapes to reflect a client's brand or design concept.