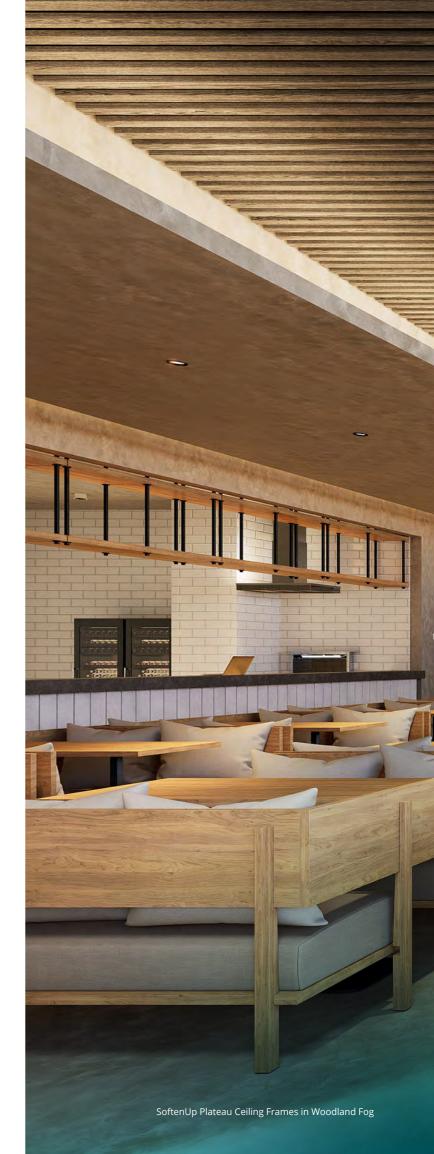

### **Architizer A+Awards winner**

Award-winning **SoftenUp™** modular ceiling frames infuse a warm, welcoming atmosphere. Each tile, comprised of linear slats, fits seamlessly in standard 15/16" T-grid drop-ceiling grid systems for effortless installation. Choose the profiles, sizes, and colors that suit your project.