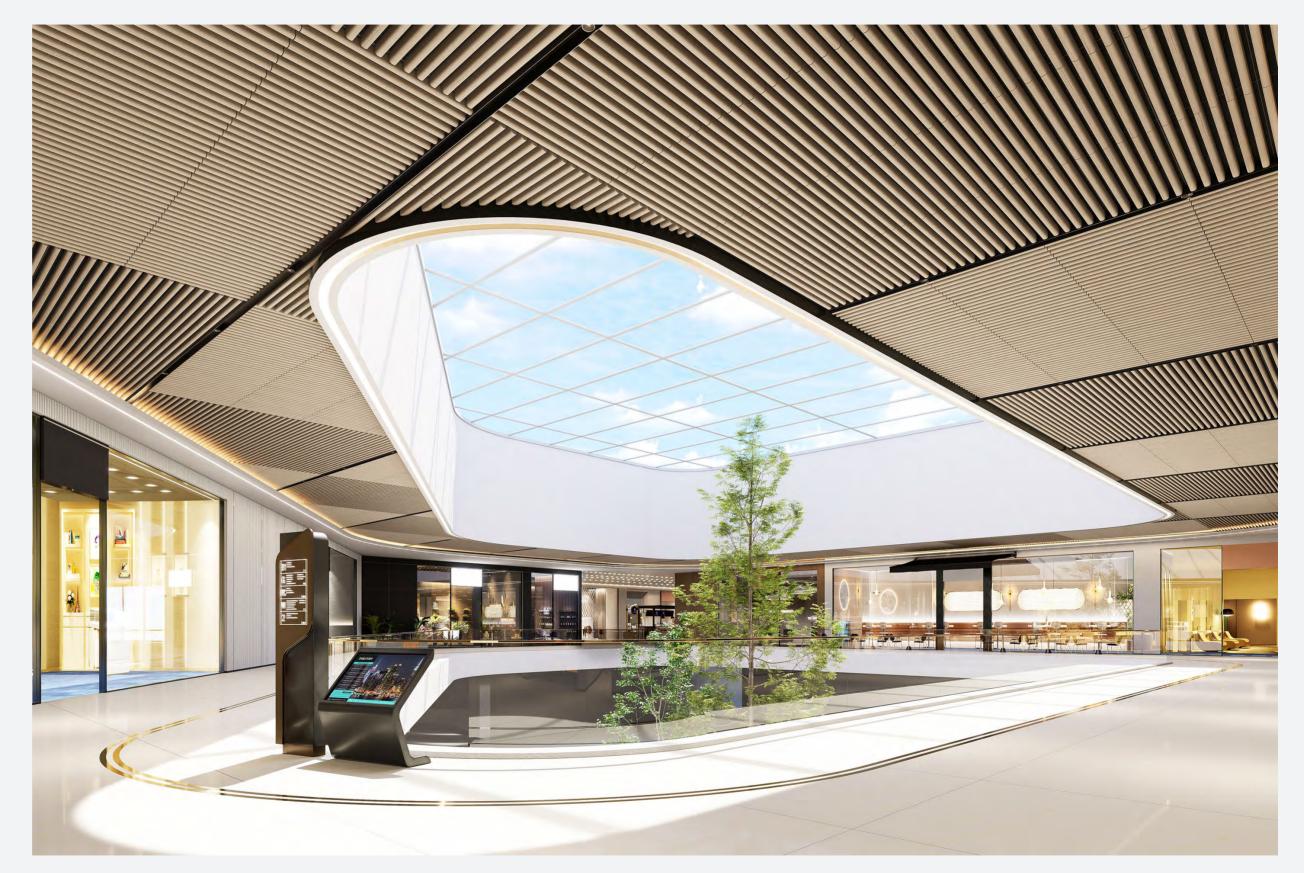

Gracefully curb sound and reverberation throughout a room or within targeted areas, thanks to innovative ceiling products. Ideal for quieting sound levels in meeting rooms, performance spaces, or anywhere people gather.

SoftenUp Foothill Ceiling Frames in White Oak

Acoustic ceiling **baffles** provide added surface area to ceiling surfaces to absorb and soften sound in naturally noisy or intentionally quiet areas. Easy to specify and install, ceiling baffles are a visually attractive, highly effective first step in any soundscaping strategy.