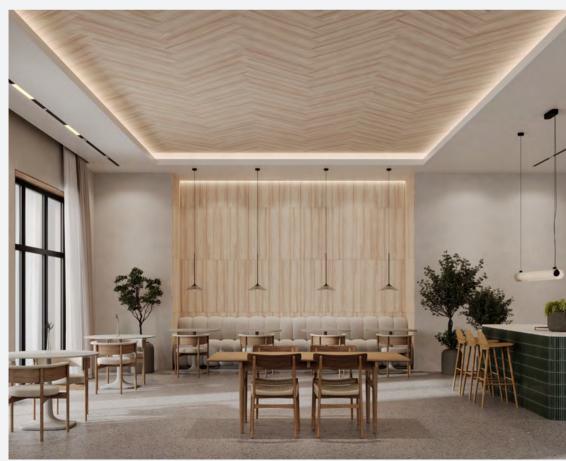

### **Architizer A+Awards winner**

Award-winning **SoftenUp™** modular ceiling frames infuse a warm, welcoming atmosphere. Each tile, comprised of linear slats, fits seamlessly in standard 15/16" T-grid drop-ceiling grid systems for effortless installation. Choose the profiles, sizes, and colors that suit your project.

SoftenUp Foothill Ceiling Frames in White Oak

Acoustic ceiling **baffles** provide added surface area to ceiling surfaces to absorb and soften sound in naturally noisy or intentionally quiet areas. Easy to specify and install, ceiling baffles are a visually attractive, highly effective first step in any soundscaping strategy.