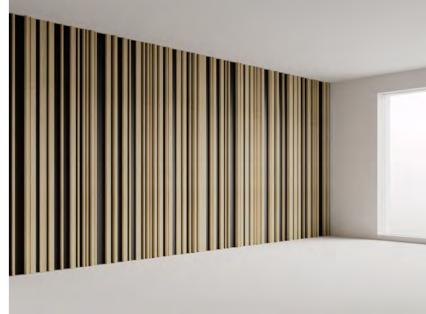

## Thirty true-to-life woodgrains

WoodBeQuiet Wall Planks in Weathered Slate

**WoodBeQuiet** elements instill the beauty and sophistication of wood while supporting healthy soundscapes. Proprietary Acoufelt technology applies high-res woodgrain images to smooth, sound-absorbing felt for no-compromise acoustics. Select from 30 options and combine finishes for a singular look.

WoodBeQuiet Wall and Ceiling Planks in European Larch

Engineered for optimal sound absorption, sustainability, human safety, and smooth surface printing, Acoufelt acoustic **panels** offer astonishing flexibility and design capacity.