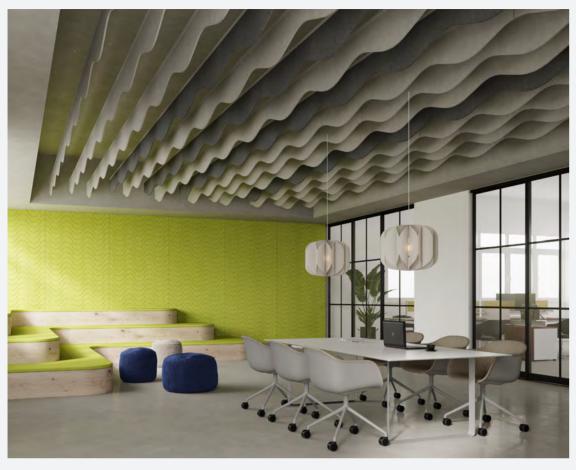

SoftenUp Foothill Ceiling Frames in White Oak

Acoustic ceiling **baffles** provide added surface area to ceiling surfaces to absorb and soften sound in naturally noisy or intentionally quiet areas. Easy to specify and install, ceiling baffles are a visually attractive, highly effective first step in any soundscaping strategy.