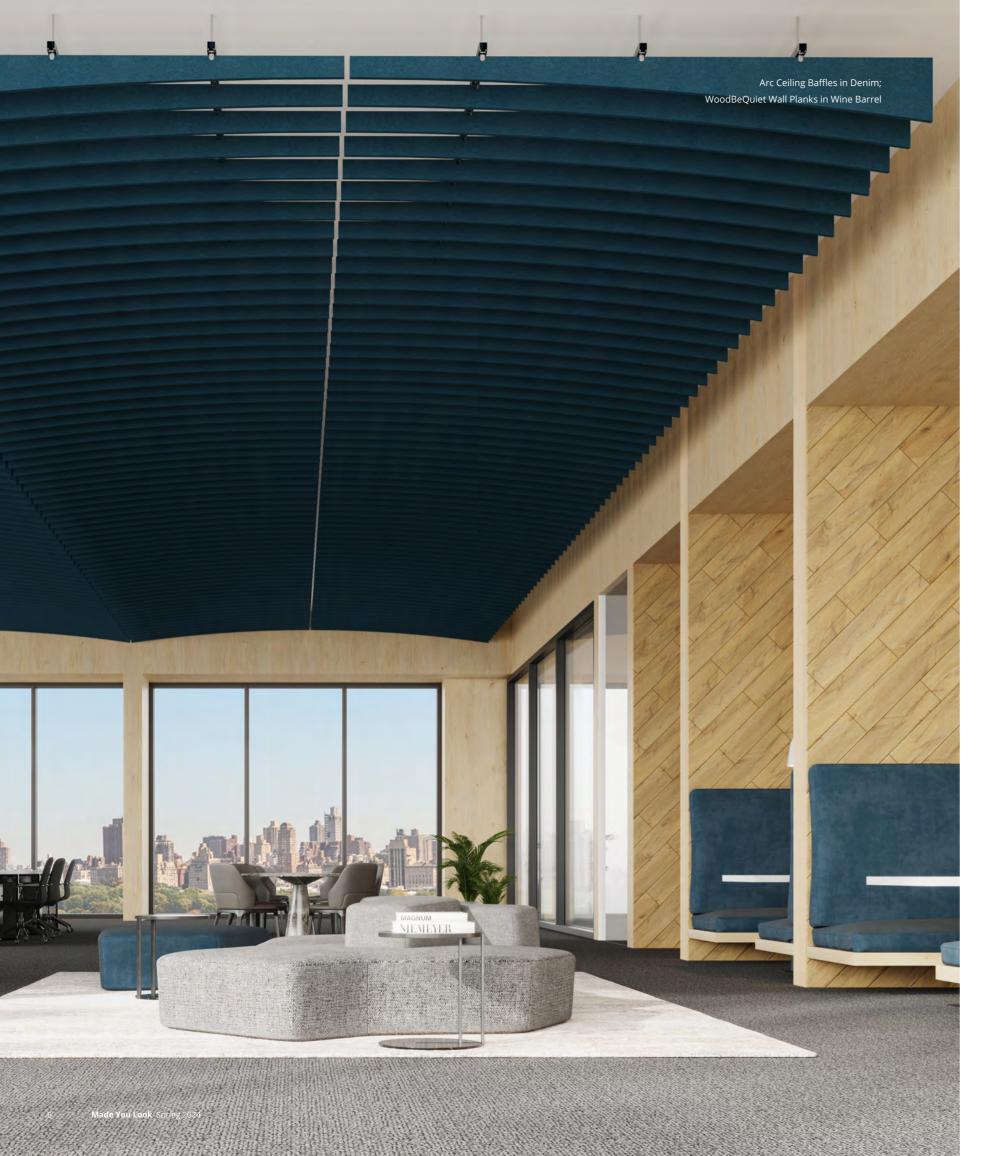

Gracefully curb sound and reverberation throughout a room or within targeted areas, thanks to innovative ceiling products. Ideal for quieting sound levels in meeting rooms, performance spaces, or anywhere people gather.