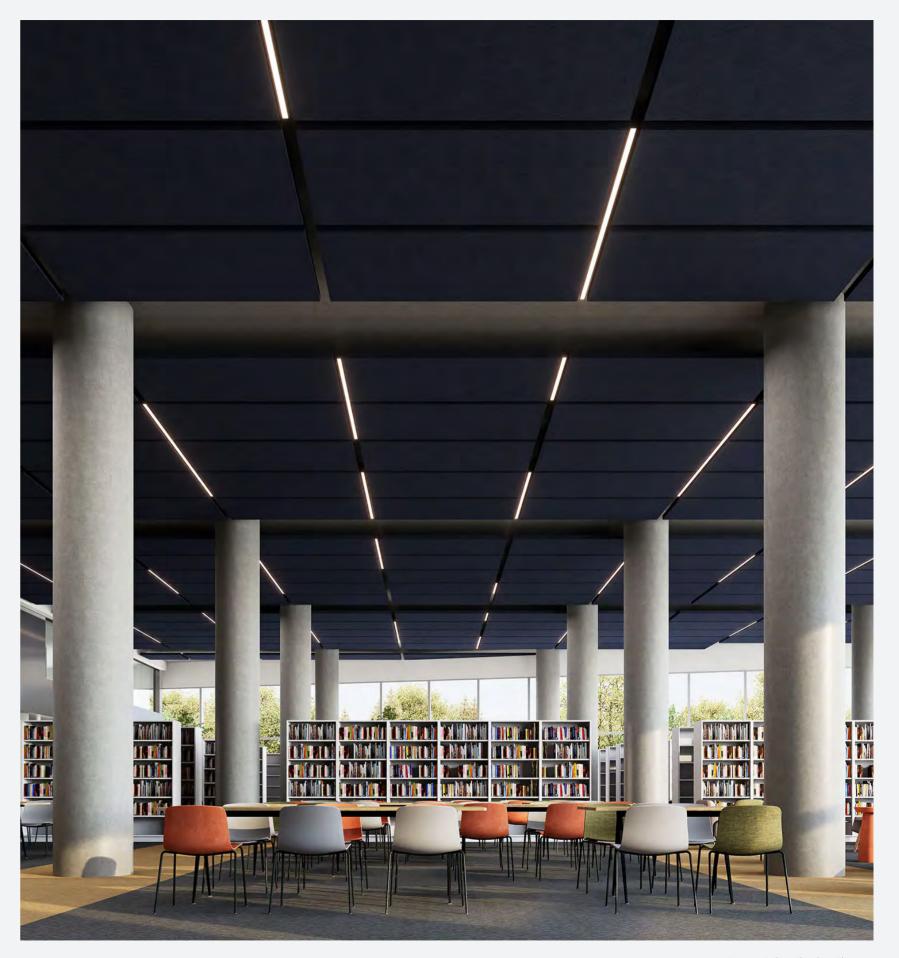

Gracefully curb sound and reverberation throughout a room or within targeted areas, thanks to innovative ceiling products. Ideal for quieting sound levels in meeting rooms, performance spaces, or anywhere people gather.

SoftenUp Foothill Ceiling Frames in White Oak

Acoustic ceiling **baffles** provide added surface area to ceiling surfaces to absorb and soften sound in naturally noisy or intentionally quiet areas. Easy to specify and install, ceiling baffles are a visually attractive, highly effective first step in any soundscaping strategy.