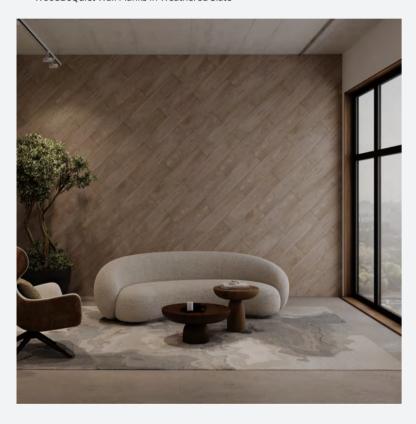

## Thirty true-to-life woodgrains

WoodBeQuiet Wall Planks in Weathered Slate

**WoodBeQuiet** elements instill the beauty and sophistication of wood while supporting healthy soundscapes. Proprietary Acoufelt technology applies high-res woodgrain images to smooth, sound-absorbing felt for no-compromise acoustics. Select from 30 options and combine finishes for a singular look.

WoodBeQuiet Wall and Ceiling Planks in European Larch

Engineered for optimal sound absorption, sustainability, human safety, and smooth surface printing, Acoufelt acoustic **panels** offer astonishing flexibility and design capacity.