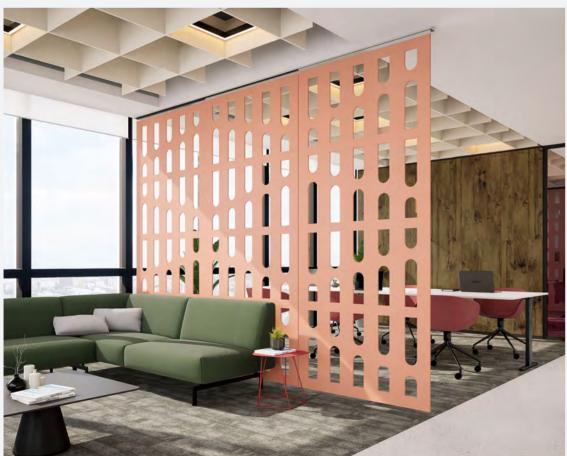

Top: Pixel Triangle in Popcorn and Almond Bottom: Creative Cut Screens Waterfall in Flamingo

Design one-of-a-kind soundscaping mosaics with Acoufelt acoustic wall **tiles + shapes**. Combine colors, tones, and patterns in geometric and organic shapes to reflect a client's brand or design concept.