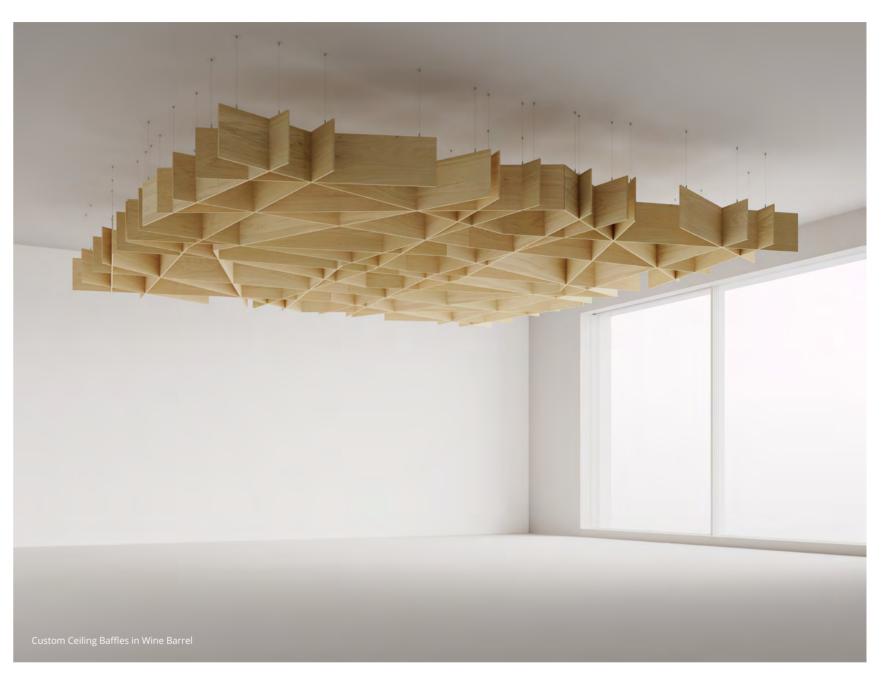

Explore soundscaping principles and products at acoufelt.com/sound-advice/soundscaping

Creative Cut Screens Sonar Wall Panels in Sea Salt; Truss Ceiling Baffles in Wine Barrel