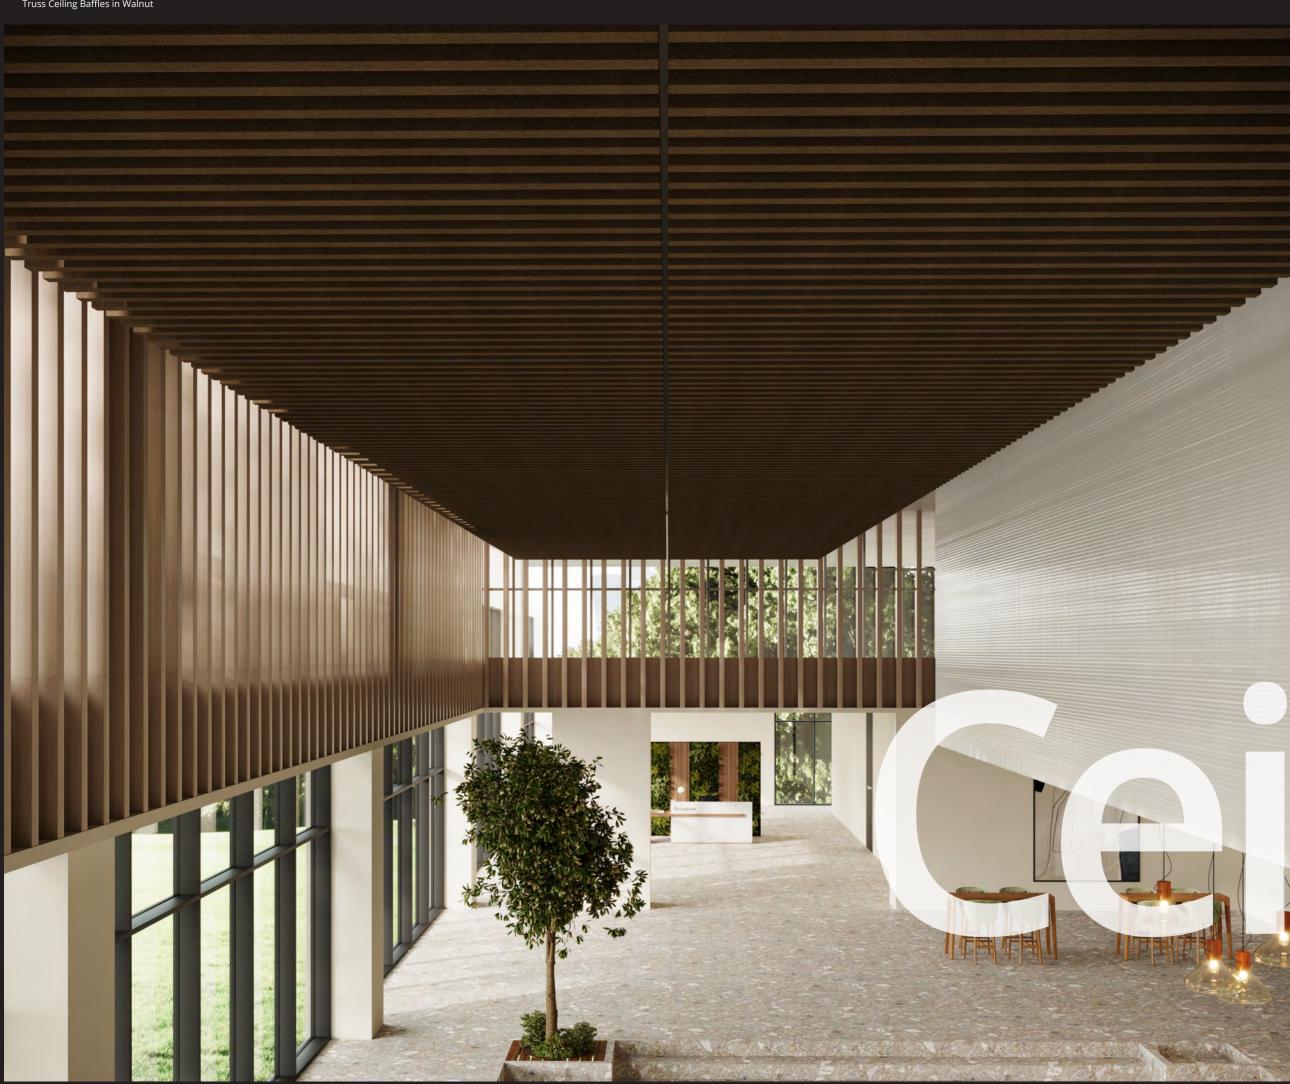

Gracefully curb sound and reverberation throughout a room or within targeted areas, thanks to innovative ceiling products. Ideal for quieting sound levels in meeting rooms, performance spaces, or anywhere people gather.

SoftenUp Foothill Ceiling Frames in White Oak

Acoustic ceiling **baffles** provide added surface area to ceiling surfaces to absorb and soften sound in naturally noisy or intentionally quiet areas. Easy to specify and install, ceiling baffles are a visually attractive, highly effective first step in any soundscaping strategy.