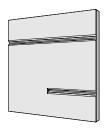

**Barcode in Shell and Pumice** 

Barcode

Layout 1

Layout 2

Layout 3

Layout 4

Dash

Layout 1