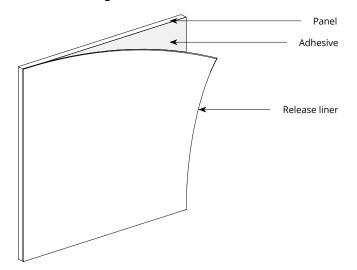

br>  |       |
|                    |       |       |
| <br>               | <br>  |       |
|                    |       |       |
|                    |       | ==    |
| <br>               |       |       |
| <br>               | <br>  |       |
| <br>               |       |       |
| <br>+==            | <br>- |       |
|                    | 1     |       |
| <br>               | <br>  |       |
|                    |       |       |
|                    | <br>  |       |
|                    |       |       |

Layout 4





Fineline

Layout 1

Layout 2









Optics

Layout 1

Layout 2







Layout 3

Layout 4







Shard



Layout 1



Layout 2



Layout 3



Layout 4





Vapor

Layout 1



Layout 2



Layout 3



Layout 4





### **Mounting Methods**

#### Adhesive backing



#### **Construction adhesive**



#### **Z-clip wall mount**



st For wall mount applications only.