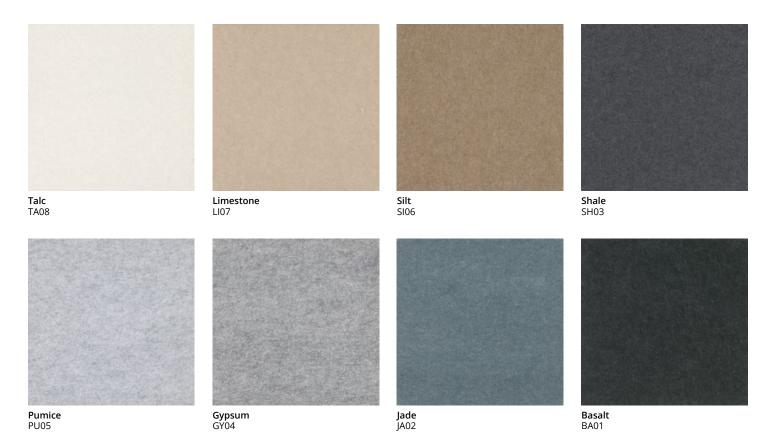

|--|
| Origin    | Manufactured and assembled in the US |  |  |  |
| Warranty  | Product: 10 years*                   |  |  |  |

<sup>\*</sup> Conditions apply

### **Environmental**

| Indoor Air Quality | VOC less than/equal to 0.5mg/m3                      |  |  |
|--------------------|------------------------------------------------------|--|--|
| Recyclable         | 100%*                                                |  |  |
| Certifications     | Oeko-Tex <sup>©</sup> Standard 100 Certified Product |  |  |
|                    | Class II (100% Wool Design Felt)                     |  |  |

 $<sup>* \</sup> Wool \ is \ recyclable \ through \ participating \ partners.$ 

### Colorways

#### **NATURALS**



Order samples at acoufelt.com/colorways

### Colorways

#### **ESSENTIALS**



### Sizes

Standard Sizes 48" W x 108" H

Custom sizes available

Thickness 1/2", 12mm (±10%)

3mm Naturals + 9mm Essentials

| Plan | 48" W |      |        |     | ,          |        |
|------|-------|------|--------|-----|------------|--------|
|      |       |      |        |     | 36" Тор    |        |
|      |       |      |        |     | 36" Middle | 108" Н |
|      |       |      |        |     | 36" Bottom |        |
| ,    | 24"   | Left | 24" Ri | ght | ,          | `      |



<sup>\*</sup> Product available as full panels or as sections of a panel as filler pieces.

Choose any of the standard height or segments (i.e. bottom right, middle left, etc) to fill the space as needed.

### How to Specify

#### 1. Choose Panel Pattern

2. Choose Colorways

Select desired panel patte