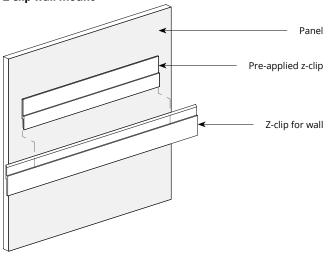

### **Mounting Methods**

#### **Z-clip wall mount**

st For wall mount applications only.