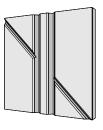

|       |       |
| <br>               | <br>  |       |
| <br>               | <br>  |       |
|                    |       |       |
| <br>               | <br>  |       |
|                    |       |       |
| <br>               | <br>  |       |
|                    |       |       |
|                    |       | ==    |
| <br>               |       |       |
| <br>               | <br>  |       |
| <br>               |       |       |
| <br>+==            | <br>- |       |
|                    | 1     |       |
| <br>               | <br>  |       |
|                    |       |       |
|                    | <br>  |       |
|                    |       |       |

Layout 4





Fineline

Layout 1

Layout 2









Optics

Layout 1

Layout 2







Layout 3

Layout 4







Shard



Layout 1



Layout 2



Layout 3



Layout 4





Vapor

Layout 1



Layout 2



Layout 3



Layout 4





### **Mounting Methods**

#### Adhesive backing



#### **Construction adhesive**



#### **Z-clip wall mount**



st For wall mount applications only.