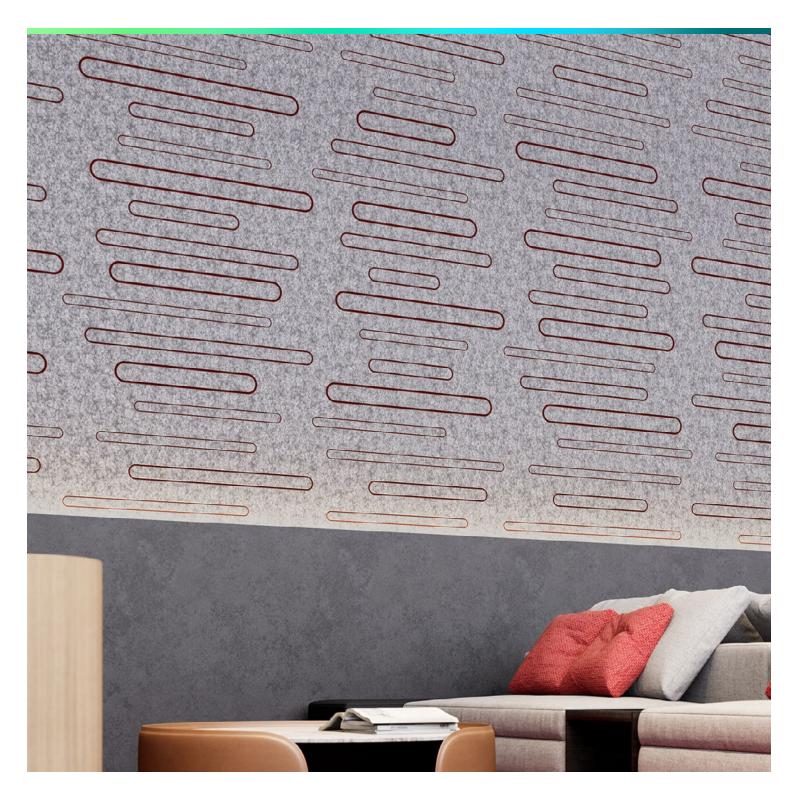

# Fracture Two-Tone Wall Panels

**Naturals Collection** 

Wear your brand – and your values – on your walls. Choose renewable, eco-friendly all wool felt. Our two-layer process cuts your choice of proprietary Acoufelt patterns into the top layer of wool, revealing a second color beneath. It's a sustainable and modern look that makes your brand look great.

## Specifications

| Surface        | Wall                                               |  |  |
|----------------|----------------------------------------------------|--|--|
| Material       | 100% wool                                          |  |  |
| Thickness      | 1/2", 12mm (±10%)<br>3mm Naturals + 9mm Essentials |  |  |
| Weight         | 0.49 lb./ft²(±10%)                                 |  |  |
| Standard Sizes | 48" W x 10