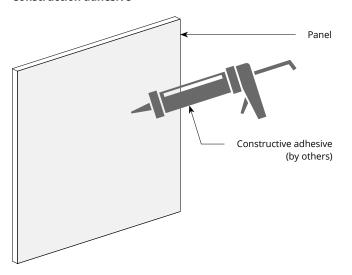

|       |       |
| <br>               | <br>  |       |
|                    |       |       |
|                    |       | ==    |
| <br>               |       |       |
| <br>               | <br>  |       |
| <br>               |       |       |
| <br>+==            | <br>- |       |
|                    | 1     |       |
| <br>               | <br>  |       |
|                    |       |       |
|                    | <br>  |       |
|                    |       |       |

Layout 4





Fineline

Layout 1

Layout 2









Optics

Layout 1

Layout 2







Layout 3

Layout 4







Shard



Layout 1



Layout 2



Layout 3



Layout 4





Vapor

Layout 1



Layout 2



Layout 3



Layout 4





### **Mounting Methods**

#### Adhesive backing



#### **Construction adhesive**



#### **Z-clip wall mount**



st For wall mount applications only.