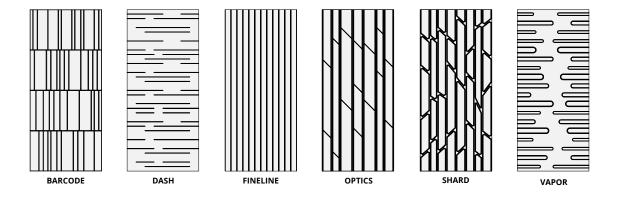

#### 1. Choose Panel Pattern

2. Choose Colorways

Select desired panel pattern. See recommended layouts for larger designs.

**Barcode in Shell and Pumice** 

Barcode

Layout 1

Layout 2

Layout 3

Layout 4

Dash

Layout 1

Layout 4

Fineline

Layout 1

Layout 2

Optics

Layout 1

Layout 2

Layout 3

Layout 4

Shard

Layout 1

Layout 2

Layout 3

Layout 4

Vapor

Layout 1