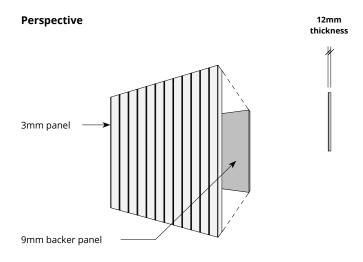

# Fracture Two-Tone Wall Panels

**Naturals Collection** 

Wear your brand – and your values – on your walls. Choose renewable, eco-friendly all wool felt. Our two-layer process cuts your choice of proprietary Acoufelt patterns into the top layer of wool, revealing a second color beneath. It's a sustainable and modern look that makes your brand look great.

## Specifications

| Surface        | Wall                                               |  |  |
|----------------|----------------------------------------------------|--|--|
| Material       | 100% wool                                          |  |  |
| Thickness      | 1/2", 12mm (±10%)<br>3mm Naturals + 9mm Essentials |  |  |
| Weight         | 0.49 lb./ft²(±10%)                                 |  |  |
| Standard Sizes | 48" W x 108" H Custom sizes available              |  |  |

### Sizes

Standard Sizes 48" W x 108" H

Custom sizes available

Thickness 1/2", 12mm (±10%)

3mm Naturals + 9mm Essentials

| Plan | 48" W |      |        |     | ,          |        |
|------|-------|------|--------|-----|------------|--------|
|      |       |      |        |     | 36" Тор    |        |
|      |       |      |        |     | 36" Middle | 108" Н |
|      |       |      |        |     | 36" Bottom |        |
| ,    | 24"   | Left | 24" Ri | ght | ,          | `      |