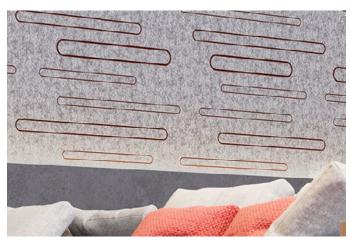

ection** 

Wear your brand – and your values – on your walls. Choose renewable, eco-friendly all wool felt. Our two-layer process cuts your choice of proprietary Acoufelt patterns into the top layer of wool, revealing a second color beneath. It's a sustainable and modern look that makes your brand look great.

## Specifications

| Surface        | Wall                                               |  |  |
|----------------|----------------------------------------------------|--|--|
| Material       | 100% wool                                          |  |  |
| Thickness      | 1/2", 12mm (±10%)<br>3mm Naturals + 9mm Essentials |  |  |
| Weight         | 0.49 lb./ft²(±10%)                                 |  |  |
| Standard Sizes | 48" W x 108" H Custom sizes available              |  |  |



Fracture Two-Tone Wall Panel with Vapor Pattern in Fox and Ash

### Technical

| NRC Rating     | Testing is pending                                                       |  |  |  |
|----------------|--------------------------------------------------------------------------|--|--|--|
| Fire Test      | ASTM E84, Class 1<br>Flame spread index: 7<br>Smoke developed index: 160 |  |  |  |
| Colorfastness  | ISO 105-B02, 4                                                           |  |  |  |
| Certifications | 100% Mulesing-free pure wool                                             |  |  |  |

### Details

| Lead Time | 3 – 6 weeks                          |  |  |  |
|-----------|--------------------------------------|--|--|--|
| Origin    | Manufactured and assembled in the US |  |  |  |
| Wa