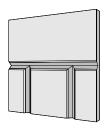

Fracture Two-Tone Wall Panel with Vapor Pattern in Fox and Ash

### Sizes

Standard Sizes 48" W x 108" H

Custom sizes available

Thickness 1/2", 12mm (±10%)

3mm Naturals + 9mm Essentials

| Plan | 48" W |      |        |     | ,          |        |
|------|-------|------|--------|-----|------------|--------|
|      |       |      |        |     | 36" Тор    |        |
|      |       |      |        |     | 36" Middle | 108" Н |
|      |       |      |        |     | 36" Bottom |        |
| ,    | 24"   | Left | 24" Ri | ght | ,          | `      |

<sup>\*</sup> Product available as full panels or as sections of a panel as filler pieces.

Choose any of the standard height or segments (i.e. bottom right, middle left, etc) to fill the space as needed.