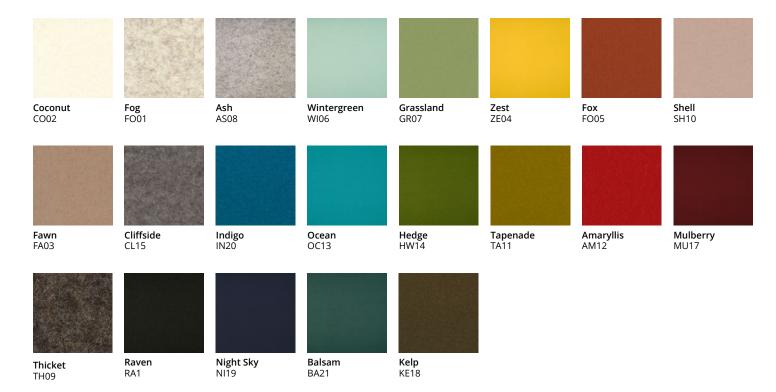

|  |  |  |
|-----------|--------------------------------------|--|--|--|
| Origin    | Manufactured and assembled in the US |  |  |  |
| Warranty  | Product: 10 years*                   |  |  |  |

<sup>\*</sup> Conditions apply

### **Environmental**

| Indoor Air Quality | VOC less than/equal to 0.5mg/m3                      |  |  |
|--------------------|------------------------------------------------------|--|--|
| Recyclable         | 100%*                                                |  |  |
| Certifications     | Oeko-Tex <sup>©</sup> Standard 100 Certified Product |  |  |
|                    | Class II (100% Wool Design Felt)                     |  |  |

 $<sup>* \</sup> Wool \ is \ recyclable \ through \ participating \ partners.$ 

### Colorways

#### **NATURALS**



Order samples at acoufelt.com/colorways

### Colorways

#### **ESSENTIALS**



### Sizes

Standard Sizes 48" W x 108" H

Custom sizes available

Thickness 1/2", 12mm (±10%)

3mm Naturals + 9mm Essentials

| Plan | 48" W |      |        |     | ,          |        |
|------|-------|------|--------|-----|------------|--------|
|      |       |      |        |     | 36" Тор    |        |
|      |       |      |        |     | 36" Middle | 108" Н |
|      |       |      |        |     | 36" Bottom |        |
| ,    | 24"   | Left | 24" Ri | ght | ,          | `      |



<sup>\*</sup> Product available as full panels or as sections of a panel as filler pieces.

Choose any of the standard height or segments (i.e. bottom right, middle left, etc) to fill the space as needed.

### How to Specify