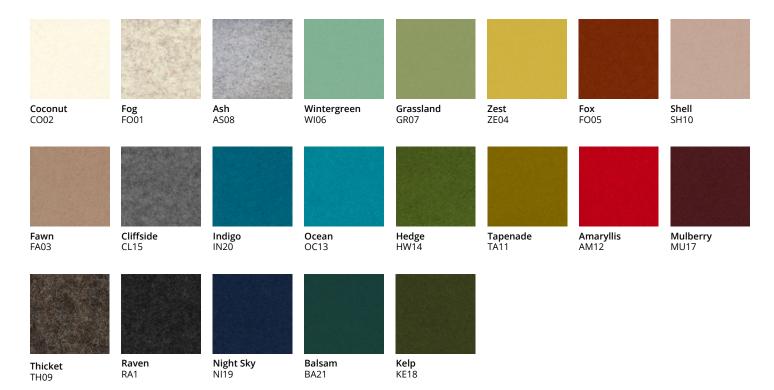

|
|-----------|--------------------------------------|
| Origin    | Manufactured and assembled in the US |
| Warranty  | Product: 10 years*                   |

<sup>\*</sup> Conditions apply

## **Environmental**

| Indoor Air Quality | VOC less than/equal to 0.5mg/m3                                                          |
|--------------------|------------------------------------------------------------------------------------------|
| Recyclable         | 100%*                                                                                    |
| Certifications     | Oeko-Tex <sup>©</sup> Standard 100 Certified Product<br>Class II (100% Wool Design Felt) |

 $<sup>* \</sup> Wool \ is \ recyclable \ through \ participating \ partners.$ 

## Colorways

#### **NATURALS**



#### Sizes

**Standard Sizes** 12" up to 48" W (6" increments)

12" - 108" H (6" increments), 110" H

**Thickness** 1/2", 12mm (±10%)

3mm Naturals + 9mm Essentials



## **Mounting Methods**

#### Adhesive backing



#### **Construction adhesive**



#### **Z-clip wall mount**



 $<sup>{\</sup>it *For wall mount applications only}.$