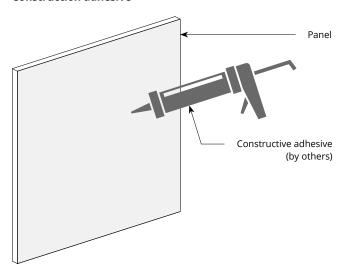

VOC less than/equal to 0.5mg/m3                                                          |
|--------------------|------------------------------------------------------------------------------------------|
| Recyclable         | 100%*                                                                                    |
| Certifications     | Oeko-Tex <sup>©</sup> Standard 100 Certified Product<br>Class II (100% Wool Design Felt) |

 $<sup>* \</sup> Wool \ is \ recyclable \ through \ participating \ partners.$ 

## Colorways

#### **NATURALS**



#### Sizes

**Standard Sizes** 12" up to 48" W (6" increments)

12" - 108" H (6" increments), 110" H

**Thickness** 1/2", 12mm (±10%)

3mm Naturals + 9mm Essentials



## **Mounting Methods**

#### Adhesive backing



#### **Construction adhesive**



#### **Z-clip wall mount**



 $<sup>{\</sup>it *For wall mount applications only}.$