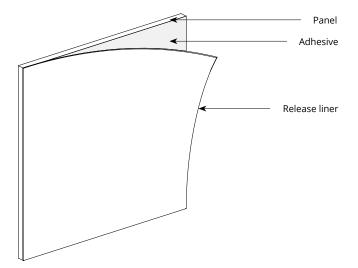

nmental**

| Indoor Air Quality | VOC less than/equal to 0.5mg/m3                                                          |
|--------------------|------------------------------------------------------------------------------------------|
| Recyclable         | 100%*                                                                                    |
| Certifications     | Oeko-Tex <sup>©</sup> Standard 100 Certified Product<br>Class II (100% Wool Design Felt) |

 $<sup>* \</sup> Wool \ is \ recyclable \ through \ participating \ partners.$ 

## Colorways

#### **NATURALS**



#### Sizes

**Standard Sizes** 12" up to 48" W (6" increments)

12" - 108" H (6" increments), 110" H

**Thickness** 1/2", 12mm (±10%)

3mm Naturals + 9mm Essentials



## **Mounting Methods**

#### Adhesive backing



#### **Construction adhesive**



#### **Z-clip wall mount**



 $<sup>{\</sup>it *For wall mount applications only}.$