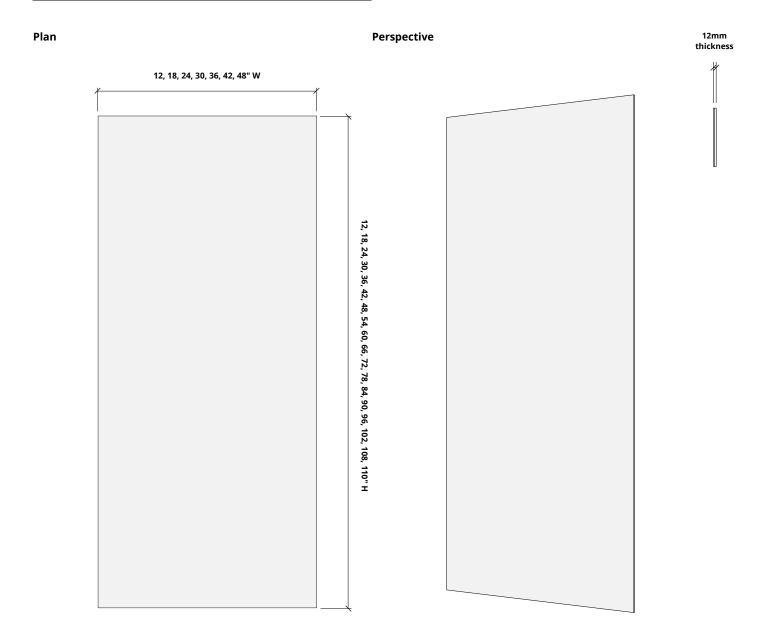

## Specifications

| Surface        | Wall                                                                        |
|----------------|-----------------------------------------------------------------------------|
| Material       | 100% wool                                                                   |
| Thickness      | 1/2", 12mm (±10%)<br>3mm Naturals + 9mm Essentials                          |
| Weight         | 0.49 lb./ft²(±10%)                                                          |
| Standard Sizes | 12" up to 48" W (6" increments)<br>12" up to 108" H (6" increments), 110" H |

#### Sizes

**Standard Sizes** 12" up to 48" W (6" increments)

12" - 108" H (6" increments), 110" H

**Thickness** 1/2", 12mm (±10%)

3mm Naturals + 9mm Essentials