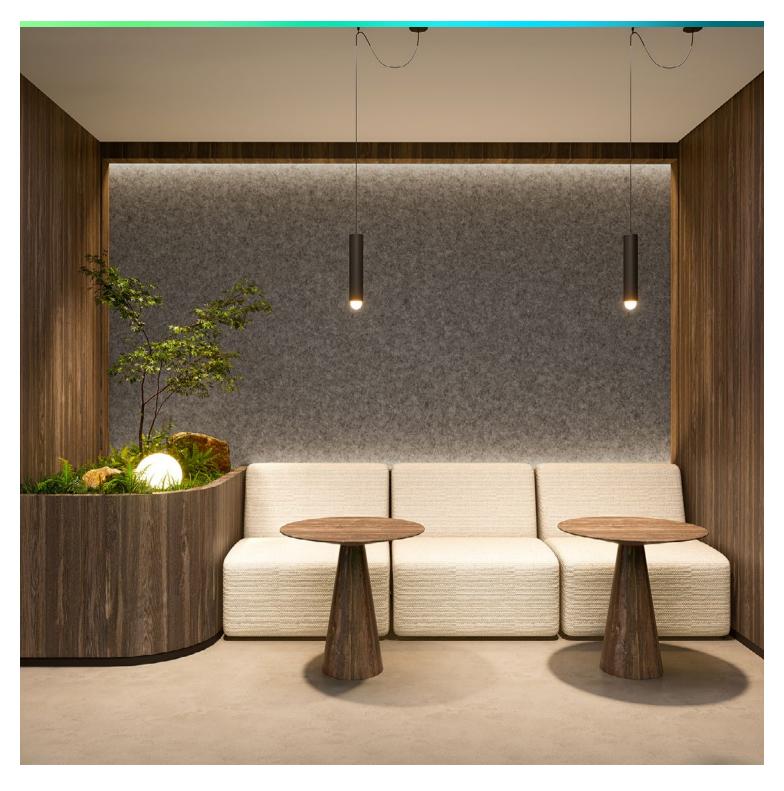

## acoufelt



# **Solid**Wall Panels

**Naturals Collection** 

Cultivate naturally quiet spaces with wall panels crafted from raw wool. Renewable, durable, and inherently soft and tactile, Naturals Collections Solid panels transform your space while maintaining your commitment to a healthier planet and workforce. From a full blanket of quiet to a single panel just where needed, Solid wall panels adapt to you.

## Specifications

| Surface        | Wall                                                                        |
|----------------|-----------------------------------------------------------------------------|
| Material       | 100% wool                                                                   |
| Thickness      | 1/2", 12mm (±10%)<br>3mm Naturals + 9mm Essentials