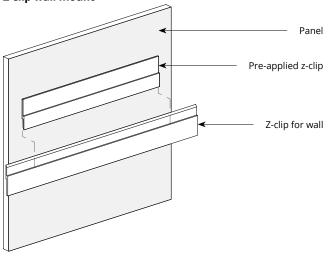

#### **Z-clip wall mount**

 $<sup>{\</sup>it *For wall mount applications only}.$