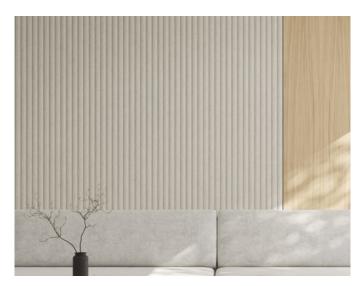

# $\textbf{QuietForm}^{\scriptscriptstyle{\mathsf{TM}}}$

Wall Tiles & Panels

QuietForm™ Tiles are a thermal molded acoustics product, designed for a three-dimensional wall finish with transformative soundscaping functionality. Drawing inspiration from the captivating essence of timeless architecture, our QuietForm patterns pay homage to the grandeur of history's most iconic structures.

### **PRODUCT FEATURES**

- Offered in 12mm
- 5 tile patterns; 1 panel pattern
- NRC Rating: 0.45 0.75
- ullet Made from 60% min. recycled content

## **SPECS**

| Surface          | Wall                                                                        |
|------------------|-----------------------------------------------------------------------------|
| Composition      | 100% Polyester                                                              |
| Material         | FilaSorb™                                                                   |
| Recycled Content | 60% minimum                                                                 |
| NRC Rating       | 0.45 minimum                                                                |
| Thickness        | 12mm                                                                        |
| Dimensions       | Tile: 23.62" x 23.62"<br>Panel: 48" x 108"                                  |
| Fire Tests       | AS ISO 9705: 2003 Group 1<br>ASTM E84-17a Class A<br>ISO 9705: 1993 Group 1 |
|                  | CAN/ULC S102-2018                                                           |
| Lead Time        | 4-6 weeks                                                                   |
| Origin           | Manufactured and<br>Assembled in the US                                     |