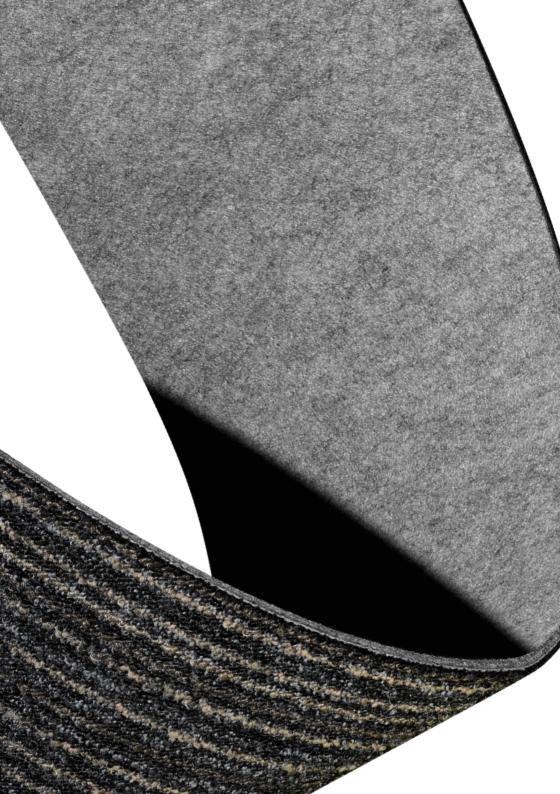

The highest performing commercially graded acoustic carpet tiles in the Acoufelt floor offering feature QuietBack™. When a carpet is specified as featuring QuietBack™, you know that the holistic carpet construction has been optimised for its acoustic performance. This works when the face pile layer has been attached directly to the felt, allowing the pile and backing to work together. This significantly increases the air flow capability of the tile, which in turn increases the acoustic absorption results. This is an important acoustic concept.

Traditional methods in carpet construction focus on increasing pile mass to achieve acoustic absorption. However, this method has the effect of compromising commercial wear ratings. While felt backed carpet tiles have traditionally been viewed purely as an underlayment for underfoot comfort, carpet tiles featuring QuietBack™ have been designed specifically for sound absorption. The air flow, breathable feature of QuietBack™ is the result of removing harmful and soundinhibiting PVC, bitumen and fiberglass substrates. allowing the product to offer both environmental and acoustical benefits. By eliminating such sound-reflecting substances, carpet tiles featuring QuietBack™ deliver a superior noise absorption capability for the floor.