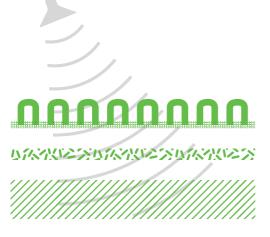

## Acoufelt acoustic carpet featuring QuietBack™

**ABSORBS** more sound

Surface pile nylon held by polyester spunbond primary backing

High quality thermo bonding composite

Felt backing

For more information visit: acoufelt.com/quietback