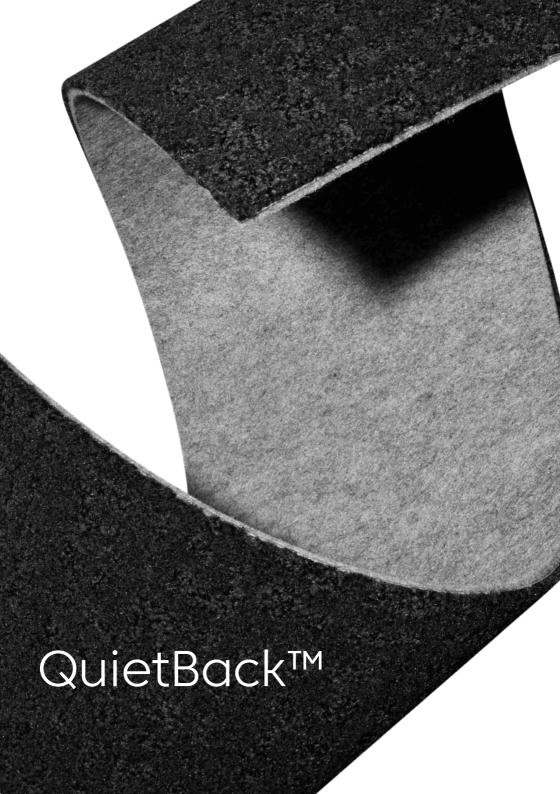

The highest performing commercially graded acoustic carpet tiles in the Acoufelt floor offering feature QuietBack™. When a carpet is specified as featuring QuietBack™, you know that the holistic carpet construction has been optimised for its acoustic performance. This works when the face pile layer has been attached directly to the felt, allowing the pile and backing to work together. This significantly increases the air flow capability of the tile, which in turn increases the acoustic absorption results. This is an important acoustic concept.

Traditional methods in carpet construction focus on increasing pile mass to achieve acoustic absorption. However, this method has the effect of compromising commercial wear ratings. While felt backed carpet tiles have traditionally been viewed purely as an underlayment for underfoot comfort, carpet tiles featuring QuietBack™ have been designed specifically for sound absorption. The air flow, breathable feature of QuietBack™ is the result of removing harmful and soundinhibiting PVC, bitumen and fiberglass substrates. allowing the product to offer both environmental and acoustical benefits. By eliminating such sound-reflecting substances, carpet tiles featuring QuietBack™ deliver a superior noise absorption capability for the floor.