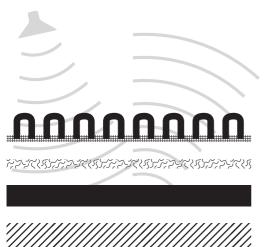

## Traditional carpet tile

**REFLECTS** more sound

Surface pile nylon held by polyester spunbond primary backing

Adhesive

PVC or bitumen hard barrier

Felt backing