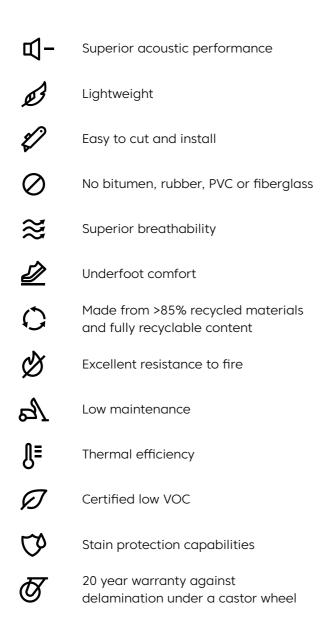

The highest performing commercially graded acoustic carpet tiles in the Acoufelt floor offering feature QuietBack™. When a carpet is specified as featuring QuietBack™, you know that the holistic carpet construction has been optimised for its acoustic performance. This works when the face pile layer has been attached directly to the felt, allowing the pile and backing to work together. This significantly increases the air flow capability of the tile, which in turn increases the acoustic absorption results. This is an important acoustic concept.

Traditional methods in carpet construction focus on increasing pile mass to achieve acoustic absorption. However, this method has the effect of compromising commercial wear ratings. While felt backed carpet tiles have traditionally been viewed purely as an underlayment for underfoot comfort, carpet tiles featuring QuietBack™ have been designed specifically for sound absorption. The air flow, breathable feature of QuietBack™ is the result of removing harmful and soundinhibiting PVC, bitumen and fiberglass substrates. allowing the product to offer both environmental and acoustical benefits. By eliminating such sound-reflecting substances, carpet tiles featuring QuietBack™ deliver a superior noise absorption capability for the floor.