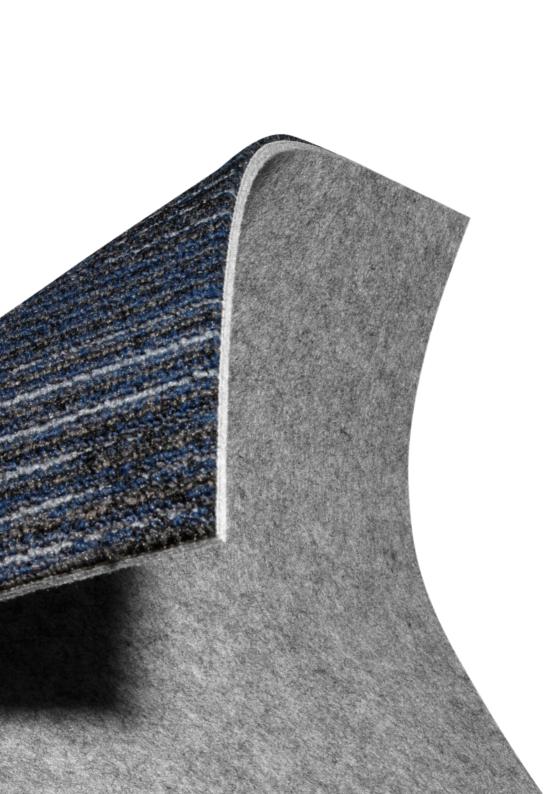

The highest performing commercially graded acoustic carpet tiles in the Acoufelt floor offering feature QuietBack™. When a carpet is specified as featuring QuietBack™, you know that the holistic carpet construction has been optimised for its acoustic performance. This works when the face pile layer has been attached directly to the felt, allowing the pile and backing to work together. This significantly increases the air flow capability of the tile, which in turn increases the acoustic absorption results. This is an important acoustic concept.

Traditional methods in carpet construction focus on increasing pile mass to achieve acoustic absorption. However, this method has the effect of compromising commercial wear ratings. While felt backed carpet tiles have traditionally been viewed purely as an underlayment for underfoot comfort, carpet tiles featuring QuietBack™ have been designed specifically for sound absorption. The air flow, breathable feature of QuietBack™ is the result of removing harmful and soundinhibiting PVC, bitumen and fiberglass substrates. allowing the product to offer both environmental and acoustical benefits. By eliminating such sound-reflecting substances, carpet tiles featuring QuietBack™ deliver a superior noise absorption capability for the floor.